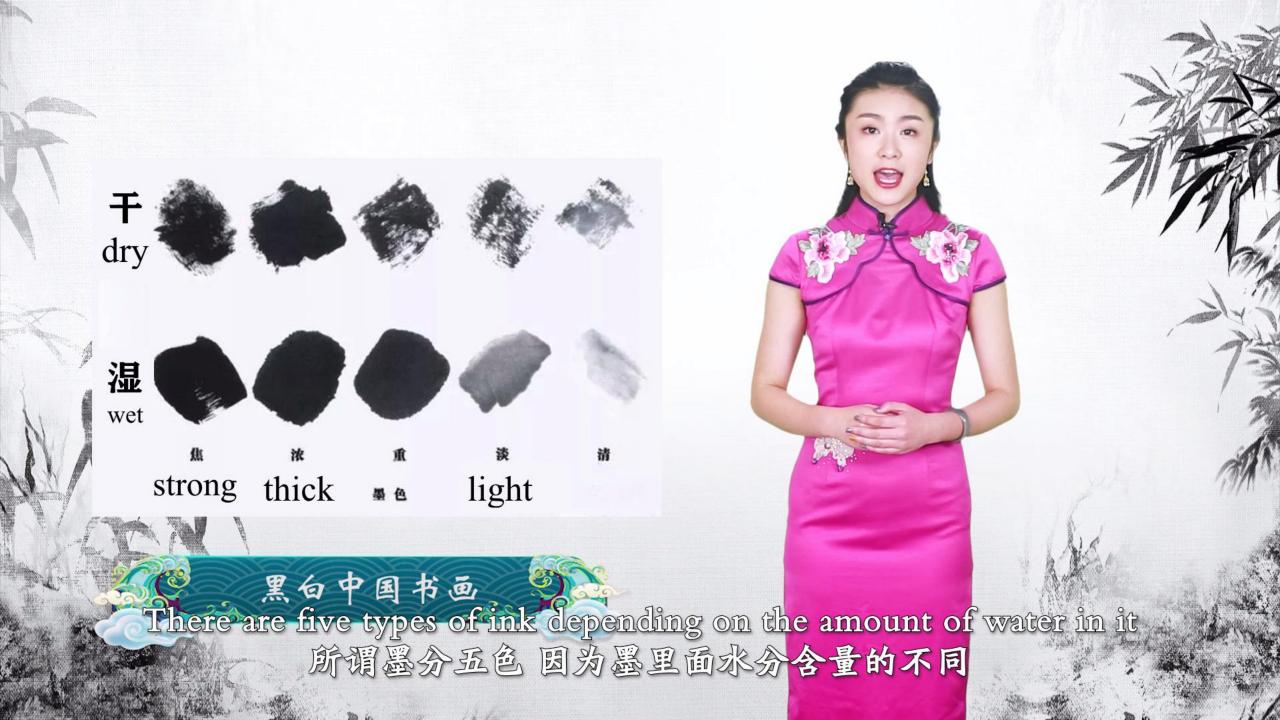

# Feedback

- black and white represent Yin and Yang
- five types of ink
- leaving the paper blank
- a free combination of space according to the artist's subjective intention
- lying down and traveling with the painter
- high&far, deep&far, wide&far
- ideal landscape: walking, viewing, traveling, residing
- tiny people: awe to the nature
- dreaming life: farming, reading, fishing, woodcutting