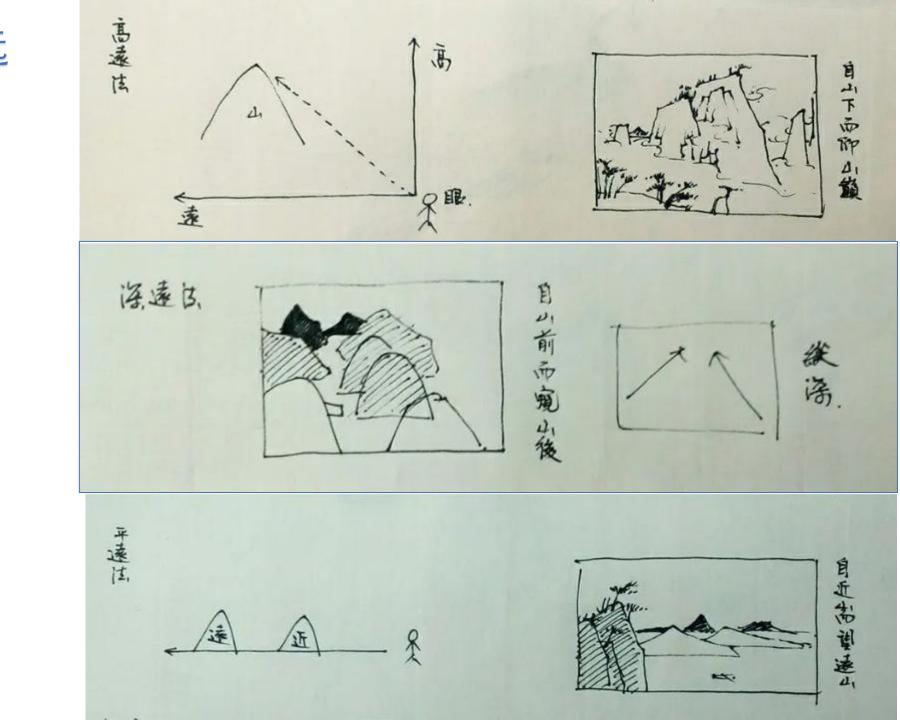

高远、深远、平远 high and far deep and far wide and far

Ideal landscape for walking, viewing, traveling, residing

3. Leaving the Paper Blank:

The blank spaces in the middle create an illusion of mist or clouds.

6. High & Far, Deep & Far, Wide & Far:

The painting demonstrates "high & far" with the towering cliffs that lead the eye upward, "deep & far" through the misty valley, and "wide & far" with the expansive landscape, creating a sense of infinite space.

7. Ideal Landscape: Walking, Viewing, Traveling, Residing: The tiny human figures are depicted walking along the stream, interacting with the environment.