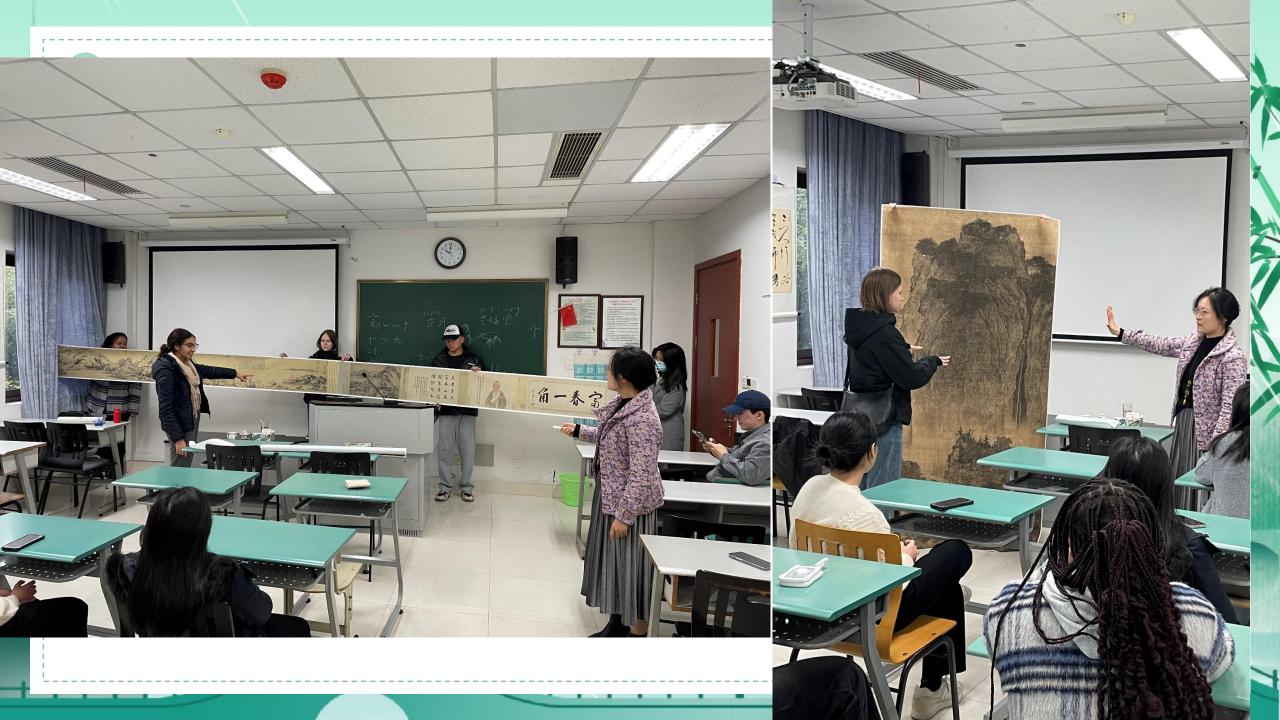

> 杭州第19届亚运会 The 19th Asian Games

International Volunteer at Zhejiang Provincial Museum 浙江省博里的外国志愿者

问:看了《富春山居图》真迹有何感想 Q:How do you feel about the painting of "Dwelling in the Fuchun Mountains"

I like the way the landscapes were drawn 我很喜欢这幅画表现中国山水的方式

# Dwelling in the Fuchun Mountains

dàn yuǎn shān cháng, yún shān luàn, xiǎo shān qīng Only the distant hills outspread Till they're unseen, The cloud-crowned hills look disheveled And dawnlit hills so green 《行香子·过七里濑·宋·苏联 但远山长云山乱