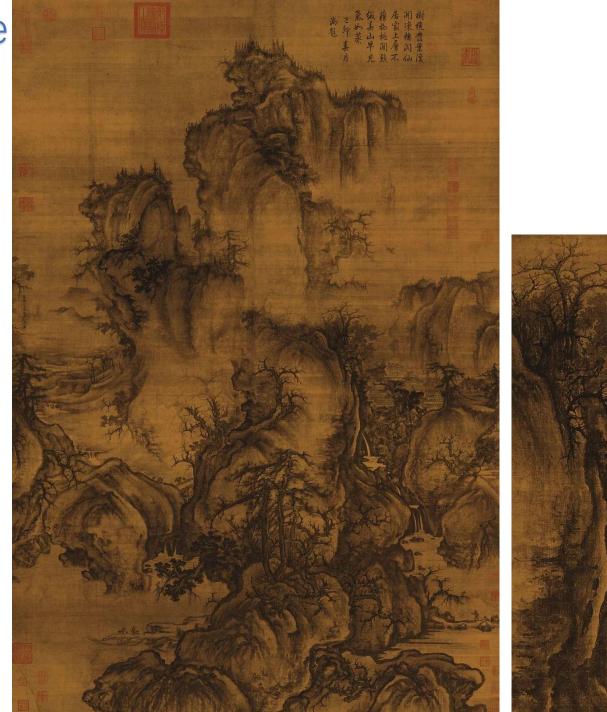

### 【北宋】范宽 《溪山行旅图》

### [běi sòng] fàn kuān 《xī shān xíng lǚ tú 》

Monumental Landscape

2. Five Types of Ink:

The dark ink of this painting outlines the rugged cliffs and trees, lighter washes create the misty atmosphere, and soft gradations suggest distance. This also shows the painting's realism and emotional tone.

3. Leaving the Paper Blank:

The blank spaces in the middle create an illusion of mist or clouds.

6. High & Far, Deep & Far, Wide & Far:

The painting demonstrates "high & far" with the towering cliffs that lead the eye upward, "deep & far" through the misty valley, and "wide & far" with the expansive landscape, creating a sense of infinite space.

7. Ideal Landscape: Walking, Viewing, Traveling, Residing: The tiny human figures are depicted walking along the stream, interacting with the environment.