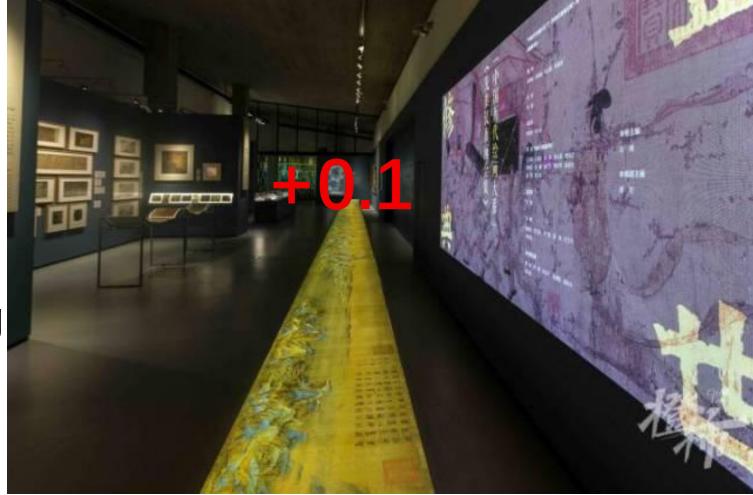

> 杭州第19届亚运会 The 19th Asian Games

International Volunteer at Zhejiang Provincial Museum 浙江省博里的外国志愿者

问:看了《富春山居图》真迹有何感想 Q:How do you feel about the painting of "Dwelling in the Fuchun Mountains"

I like the way the landscapes were drawn 我很喜欢这幅画表现中国山水的方式

# Dwelling in the Fuchun Mountains

dàn yuǎn shān cháng, yún shān luàn, xiǎo shān qīng Only the distant hills outspread Till they're unseen, The cloud-crowned hills look disheveled And dawnlit hills so green 《行香子·过七里濑·宋·苏联 但远山长云山乱