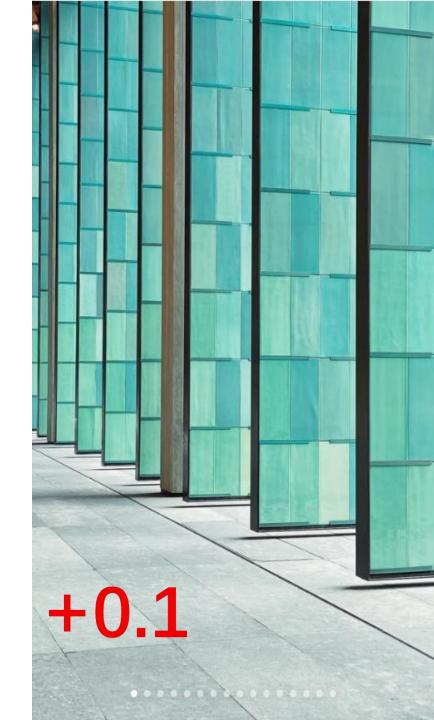

### 【北宋】范宽 《溪山行旅图》

### [běi sòng] fàn kuān 《xī shān xíng lǚ tú 》

Monumental Landscape