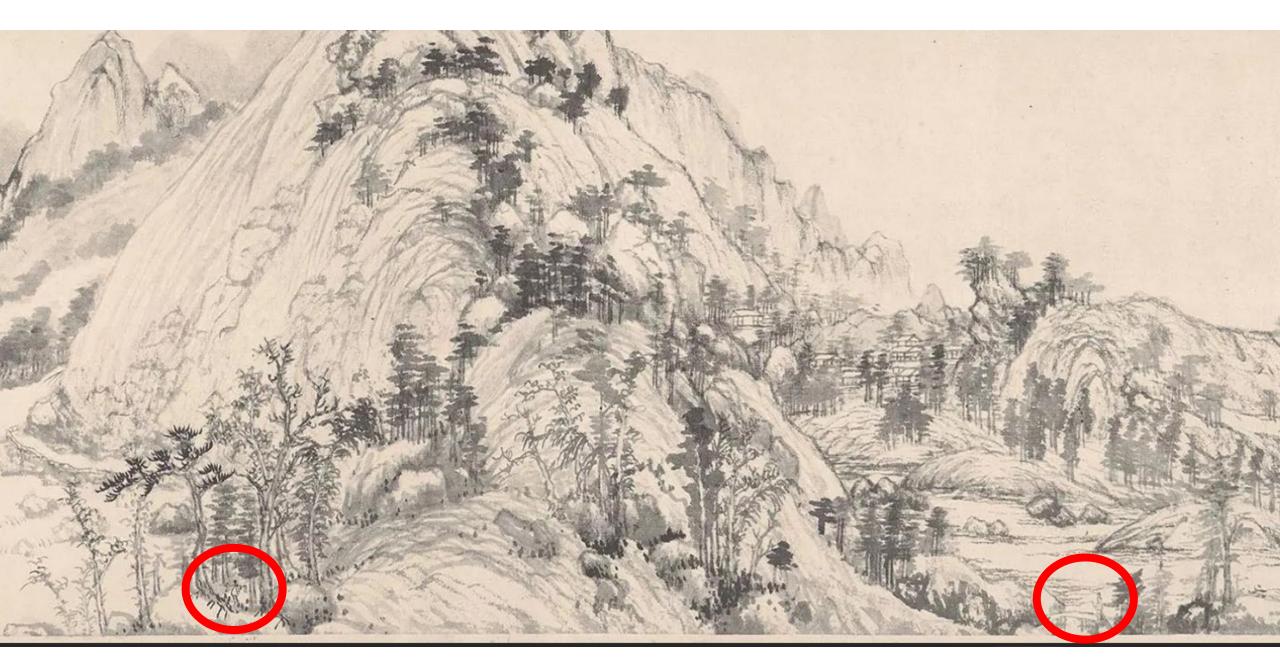

2. Five Types of Ink:

The dark ink of this painting outlines the rugged cliffs and trees, lighter washes create the misty atmosphere, and soft gradations suggest distance. This also shows the painting's realism and emotional tone.

3. Leaving the Paper Blank:

The blank spaces in the middle create an illusion of mist or clouds.

6. High & Far, Deep & Far, Wide & Far:

The painting demonstrates "high & far" with the towering cliffs that lead the eye upward, "deep & far" through the misty valley, and "wide & far" with the expansive landscape, creating a sense of infinite space.