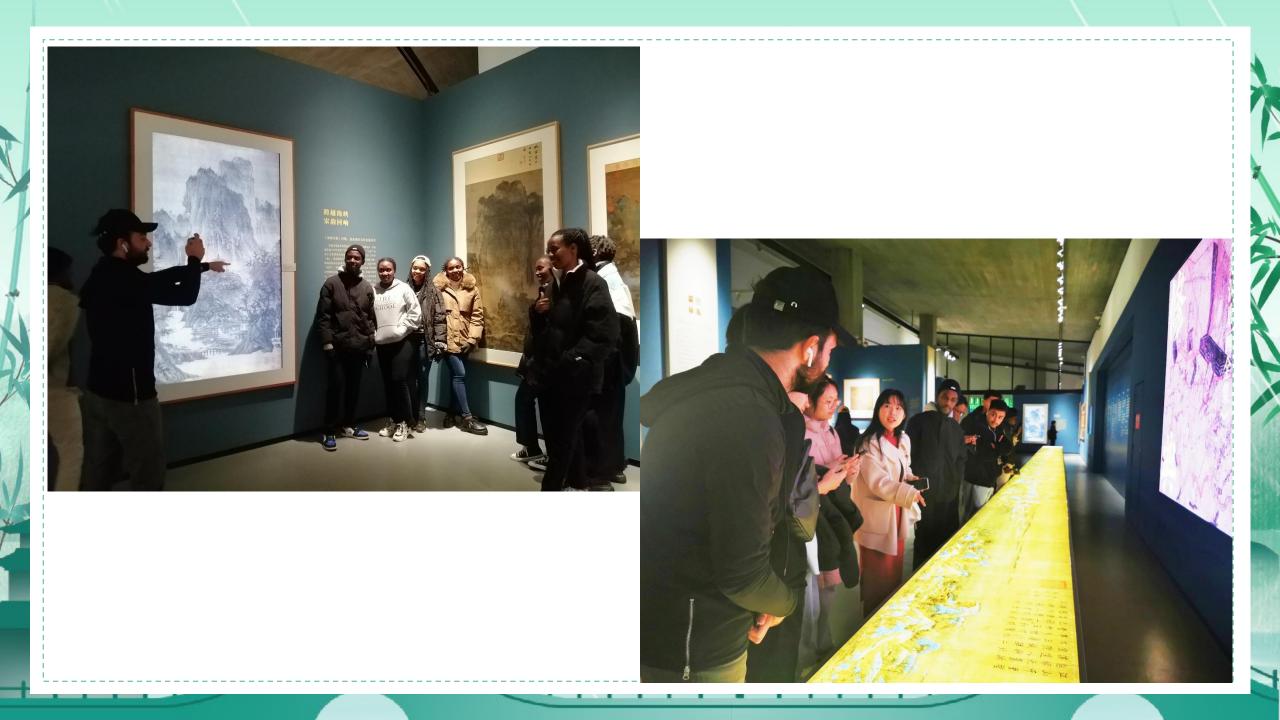

> 杭州第19届亚运会 The 19th Asian Games

International Volunteer at Zhejiang Provincial Museum 浙江省博里的外国志愿者

问:看了《富春山居图》真迹有何感想 Q:How do you feel about the painting of "Dwelling in the Fuchun Mountains"

I like the way the landscapes were drawn 我很喜欢这幅画表现中国山水的方式

# Dwelling in the Fuchun Mountains

dàn yuǎn shān cháng, yún shān luàn, xiǎo shān qīng Only the distant hills outspread Till they're unseen, The cloud-crowned hills look disheveled And dawnlit hills so green 《行香子·过七里濑·宋·苏联 但远山长云山乱