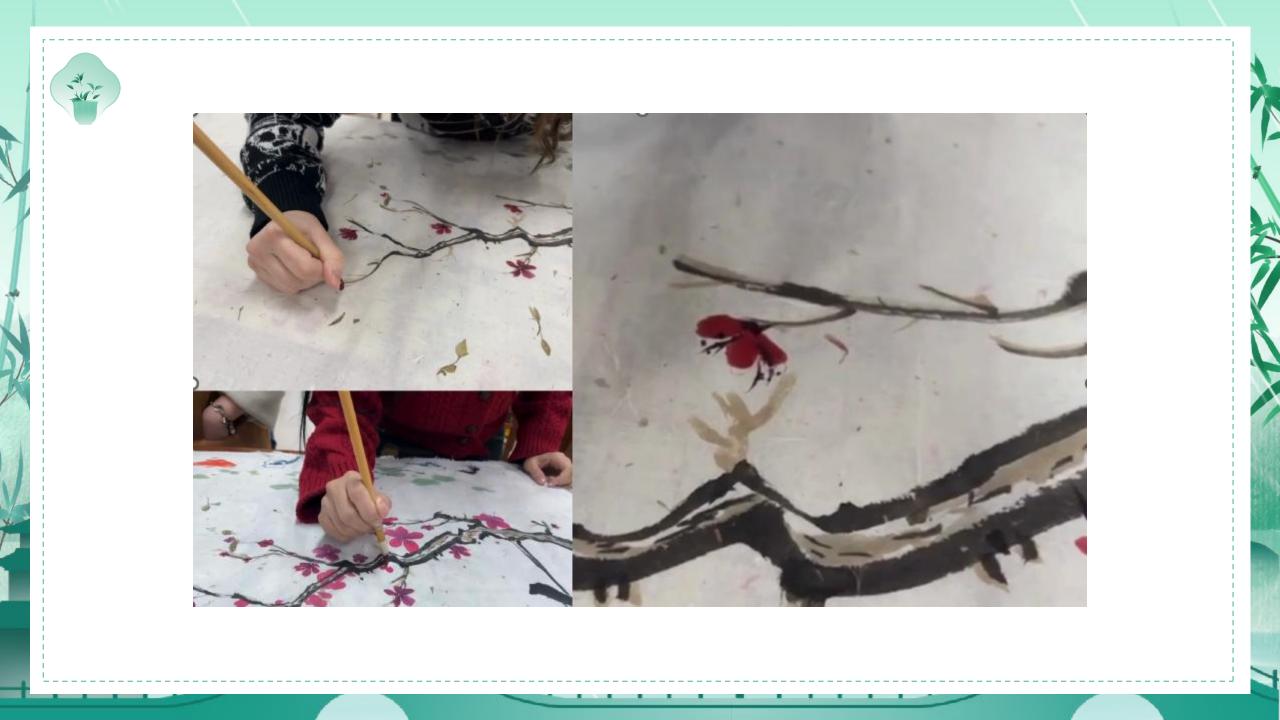

51

I was told of the ancient art of ink painting, in which a single stroke — or only a few strokes — of the brush can summon mountains, rivers, or emotion. I thought it was too easy, at first. Just ink and water? But when I picked up the brush, I began to appreciate the depth beneath that simplicity. It's not just about form; ink painting is about balance, breath and feeling. You can't touch the paper before you are calm, because when you use the brush everything shows through. I start with my breathing and my body. Every breath I take is reflected in the space between the lines. There is no hiding. When I paint, I find peace, true

# 为有源头活水来

The pond so clear, because fresh currents flow

Please analyze this Chinese painting using the simple ink painting theories learned in the videos, s...

If you were to choose a Hanfu for yourself, what color would you choose? Why? The following are the ...