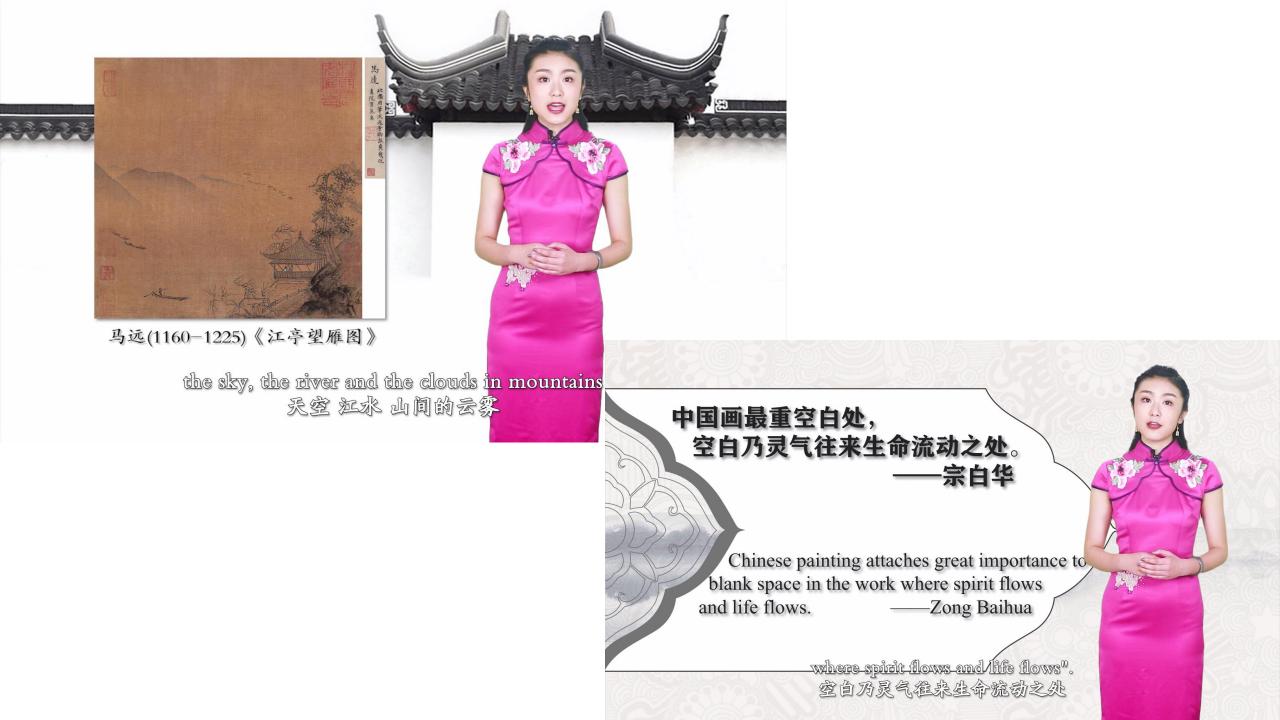

3. Leaving the Paper Blank:

The blank spaces in the middle create an illusion of mist or clouds.

6. High & Far, Deep & Far, Wide & Far:

The painting demonstrates "high & far" with the towering cliffs that lead the eye upward, "deep & far" through the misty valley, and "wide & far" with the expansive landscape, creating a sense of infinite space.