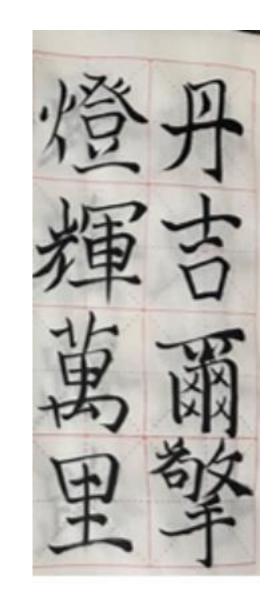

ces in these paintings, but over time, I began to understand that emptiness in Daoist thought is just as significant as what is depicted. This

51

I was told of the ancient art of ink painting, in which a single stroke — or only a few strokes — of the brush can summon mountains, rivers, or emotion. I thought it was too easy, at first. Just ink and water? But when I picked up the brush, I began to appreciate the depth beneath that simplicity. It's not just about form; ink painting is about balance, breath and feeling. You can't touch the paper before you are calm, because when you use the brush everything shows through. I start with my breathing and my body. Every breath I take is reflected in the space between the lines. There is no hiding. When I paint, I find peace, true

ない















# 为有源头活水来

The pond so clear, because fresh currents flow







Please analyze this Chinese painting using the simple ink painting theories learned in the videos, s...





If you were to choose a Hanfu for yourself, what color would you choose? Why? The following are the ...









高远、深远、平远 high and far deep and far wide and far



Ideal landscape for walking, viewing, traveling, residing





# Bonus

# 杭州国家版本馆

### Hangzhou branch of the National Archives of Publications and Culture

No reservation on weekdays / Closed on Mondays Reservation 1 day ahead on WeChat official account on weekends, holidays and festivals





### 【北宋】范宽 《溪山行旅图》

### [běi sòng] fàn kuān 《xī shān xíng lǚ tú 》

Monumental Landscape



### 【北宋】王希孟 《千里江山图》 [běi sòng] wáng xī mèng 《qiān lǐ jiāng shān tú 》