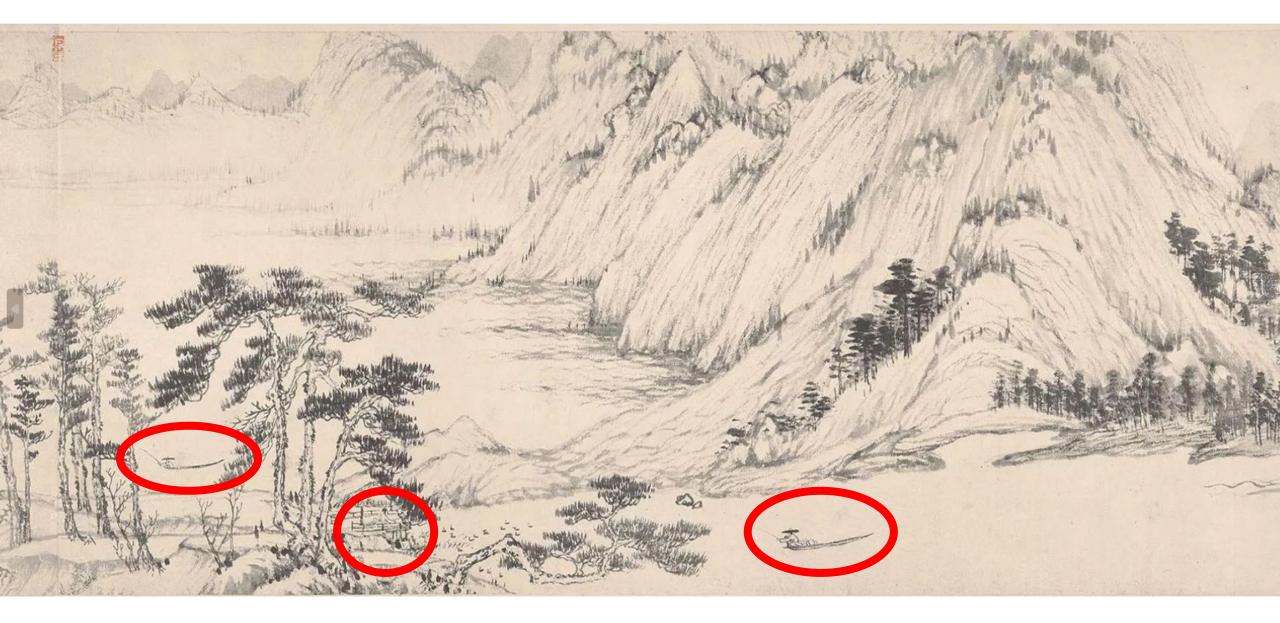

3. Leaving the Paper Blank:

The blank spaces in the middle create an illusion of mist or clouds.

6. High & Far, Deep & Far, Wide & Far:

The painting demonstrates "high & far" with the towering cliffs that lead the eye upward, "deep & far" through the misty valley, and "wide & far" with the expansive landscape, creating a sense of infinite space.

7. Ideal Landscape: Walking, Viewing, Traveling, Residing: The tiny human figures are depicted walking along the stream, interacting with the environment.