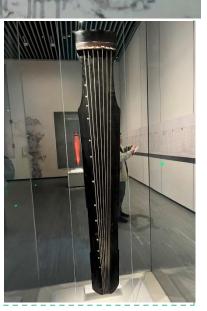

## Bonus: Zhejiang Provincial Museum

To grasp truth's core, practice must go before

唐彩凤鸣岐七弦琴(唐开元二年, 714年) Tang Dynasty Cai Feng Ming Qi Seven-Stringed Zither (made in the second year of the Kaiyuan era, 714 AD)